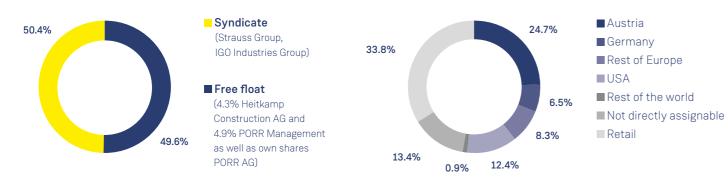

## SHAREHOLDER STRUCTURE

| Stock-relevant key figures | 2023    | Change  | 2022  | 2021  | 2020 |  |
|----------------------------|---------|---------|-------|-------|------|--|
| Dividend per share         | 0.75 1  | 25.0%   | 0.60  | 0.50  | 0.00 |  |
| Distribution rate          | 33.9% 1 | -2.5 PP | 36.4% | 42.4% | 0.0% |  |
| Price-earnings ratio       | 5.7     | -19.5 % | 7.1   | 11.6  | -5.7 |  |